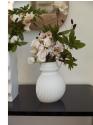

## CLAUDE VASE BOOKEND

SKU: ACD186S

Experience versatile, artisanal design at its finest with the short Claude Vase Bookend. Whether you position 2 together to support a literary collection, display individually against a wall, or arrange the short & tall Claudes together, these bookends exude timeless charm & elevate any space. Featuring an off-white, reactive, semi-matte finish, this neutral ceramic vessel is beautiful with dried or fresh florals & integrates into any home decor.Dimensions: W 5.75" x D 2.75" x H 6.75"