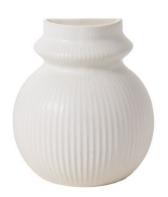

## CLAUDE VASE BOOKEND

SKU: ACD186S

Experience versatile, artisanal design at its finest with the short Claude Vase Bookend. Whether you position 2 together to support a literary collection, display individually against a wall, or arrange the short & tall Claudes together, these bookends exude timeless charm & elevate any space. Featuring an off-white, reactive, semi-matte finish, this neutral ceramic vessel is beautiful with dried or fresh florals & integrates into any home decor.Dimensions: W 5.75" x D 2.75" x H 6.75"