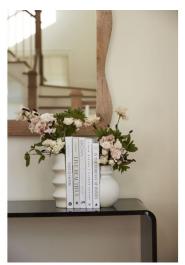

## CLAUDE VASE BOOKEND

SKU: ACD186S

Experience versatile, artisanal design at its finest with the short Claude Vase Bookend. Whether you position 2 together to support a literary collection, display individually against a wall, or arrange the short & tall Claudes together, these bookends exude timeless charm & elevate any space. Featuring an off-white, reactive, semi-matte finish, this neutral ceramic vessel is beautiful with dried or fresh florals & integrates into any home decor.Dimensions: W 5.75" x D 2.75" x H 6.75"