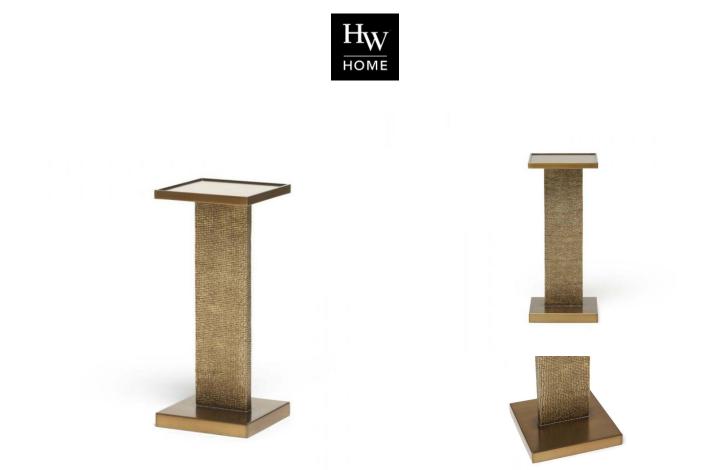

## **GREGGS DRINK TABLE**

SKU: INT6015

The perfect perch for a cocktail, the Greggs Drink Table makes a strong statement thanks to its handsome silhouette and golden bronze finish.Dimensions: W 9" x D 9" x H 21"