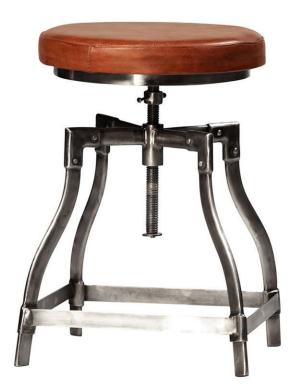

## FOLEY COUNTER STOOL

SKU: DOV1030

A tribute to old world craftsmanship, the Foley Counter Stool, brings an industrial and streamlined aesthetic to any dining space. Adjustable height chrome plated steel barstool hand finished with vintage leather. Adjustable height chrome plated steel counter stool hand finished with vintage leather.Dimensions: Dia. 16" x H 22.5"