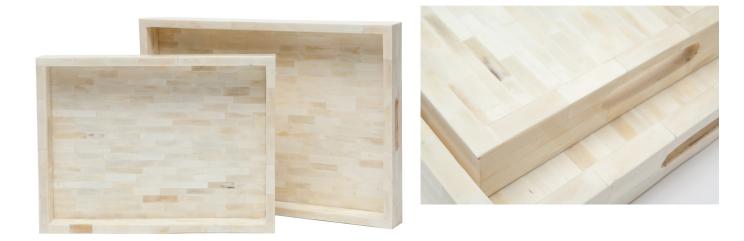

## DAKOTA CAMEL BONE TRAY

SKU: MAD1050L

Add a touch of the exotic to any living space with the Dakota Camel Bone Tray, this glamorous camel bone tray is completed with rounded handles on both sides, perfect for serving and displaying.Dimensions: W 12 x D 16 x H 2