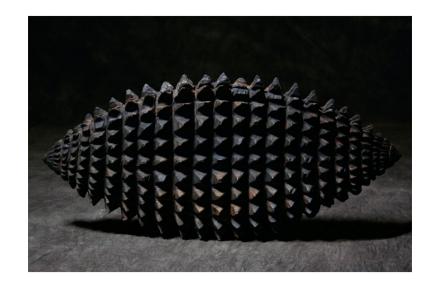

## CARVED WOOD MAPLE SCULPTURE

SKU: THI1002

Devoid of any function and often designed in groups, these pieces in walnut, maple, pear-wood and ash are the result of a purely aesthetic approach. Their 'contemporary primitive' style won admiration from interior designers at the latest Maison&Objet fair.Dimensions: W 24" x D 4" x H 11"