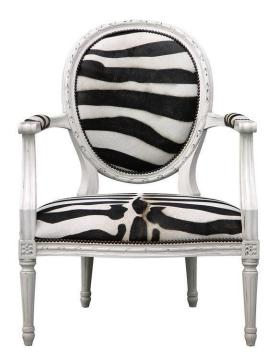

## SOPHIE ARM CHAIR

SKU: OLY1091

Stylish salon chair featuring beautifully carved frame. Perfect as an accent chair, vanity, or anywhere you need a splash of elegance. Sophie is available in dozens of luxurious fabrics and rich leathers. Shown in Faux Zebra and Antiqued White frame. Dimensions: W 24" x D 21" x H 39"