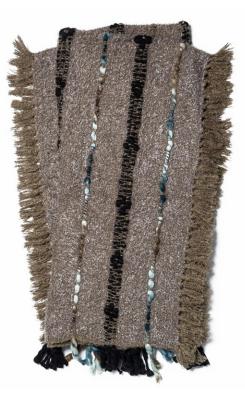

## AIDA TAUPE THROW

SKU: LOL1070

With its playful texture and lightweight feel, Aida is the perfect throw for any climate. Aida is hand-woven in India of acrylic and polyester.Dimensions: W 4' 2" x H 5'