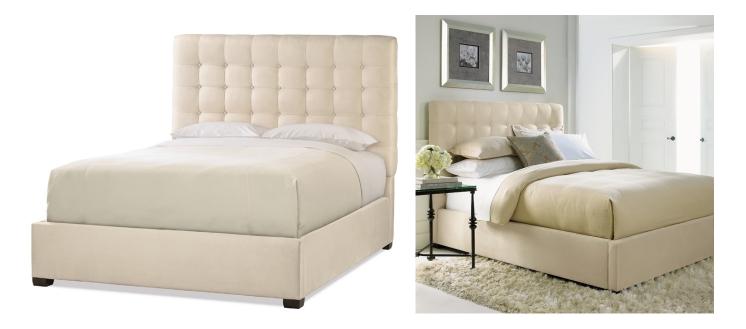

## AVERY BUTTON TUFTED BED

SKU: HWI6000Q

Low-profile and casual, the modern appeal of this stylish Avery button-tufted bed will refresh your contemporary décor with enhanced character and charm. Fully-upholstered with distinct button-tufting, this bed has a decorative appeal, which will welcome an eye-catching and attractive presence to your decor. The Espresso finish on the base is rich and formal, offering a distinct balance and character for the bed to benefit from.Dimensions: W 67.325" x D 88.125" x H 54.5"