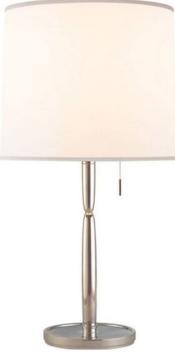

## FIGURE TABLE LAMP

SKU: VIS1202

A modern and slightly decorative silhouette makes the Figure Table Lamp a soft and versatile fixture for reading areas, offices, and living rooms.Base Dimensions: Dia. 9" x H 32" (base + shade)Shade Dimensions: Dia. 14.75" (top) Dia. 16" (bottom) x H 13"