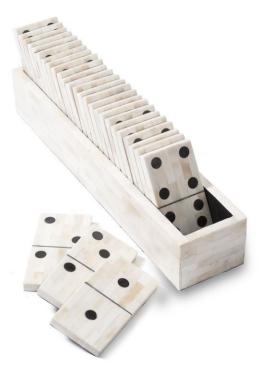

## **DOMINO SET**

SKU: COS1074

An updated take on the traditional dominoes, these have black dots on a white background and are made from bone on wood. Dust with a soft, dry cloth. Box Dimensions: W 4.5" x D 20 x H 6.5"