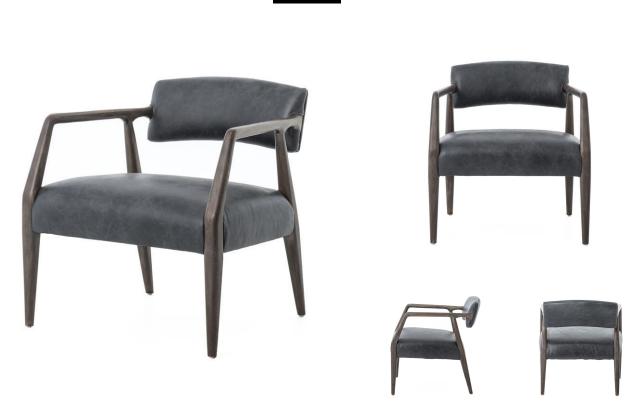

## **ELLIS CHAIR**

SKU: AUS1220

An angular, dark and smoky birch frame holds a deep seat and striking, low-slung back. Exposed wood frame covered in Black, top-grain leather with with alluring angles, curves and turns. Architectural lines, exaggerated details and unexpected touches draw the eye with the Ellis Chair.Dimensions: W 23.75" x D 26.5" x H 27.5"