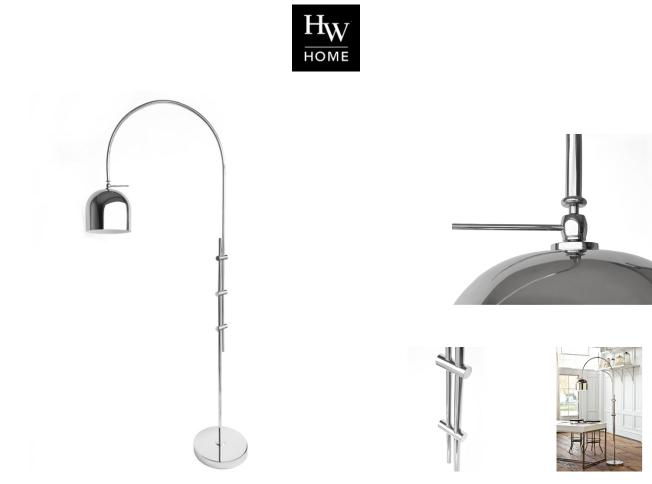

## ARC FLOOR LAMP

SKU: REA2000

The Arc Floor Lamp uses organic shapes in a structured fashion. At the end of a tall arc a dome shaped shade casts downlight from a single bulb. Adjustability has also been considered, the stem can be moved side to side, complete with a small handle near the shade for adjustable lateral positioning of the dome and stem. The simplicity in the form of this piece will compliment a variety of interior styles, from traditional to more contemporary.Dimensions: W 10" x D 36" x H 83.5"