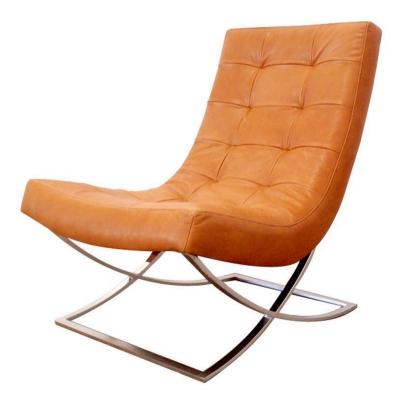

## **BETTY LEATHER CHAIR**

SKU: LEE1010CH

Our Betty chair is truly a modern classic. Shown in Sicily Camel leather with a Stainless Steel base. Dimensions: W 28" D 35" x H 35"

Boulder Pearl Street 1941 Pearl Street Boulder, CO 80302 p. 303 545-0320 f. 303 545-0944 Denver Cherry Creek North 199 Clayton Lane Denver, CO 80206 p. 303 394-9222 f. 303 394-9111 Fort Collins Front Range Village 4321 Corbett Dr Fort Collins CO 80525 p. 970 632-5957 f. 970 689-3679 Administration & Distribution Center 4246 Carson Street #101 Denver, CO 80239 p. 720 564-1286 f. 720 564-1290