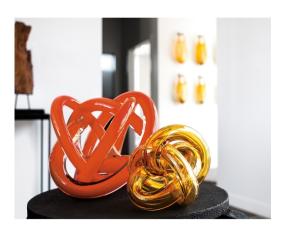

## WRAP OBJECT

SKU: SKL114BRO

A wound length of a glass tube, the wrap is a versatile design element. Each is a unique handmade piece, no two exactly alike. Shown in Custom Brown and available in opaque, or transparent colors. Whether alone, in threes, or in larger groups, wrap presents a distinct opportunity to display the beauty and immediacy of hand-blown Czech glass.Dimensions: Dia. 7"