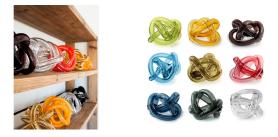

## WRAP OBJECT

SKU: SKL114BRO

A wound length of a glass tube, the wrap is a versatile design element. Each is a unique handmade piece, no two exactly alike. Shown in Custom Brown and available in opaque, or transparent colors. Whether alone, in threes, or in larger groups, wrap presents a distinct opportunity to display the beauty and immediacy of hand-blown Czech glass.Dimensions: Dia. 7"