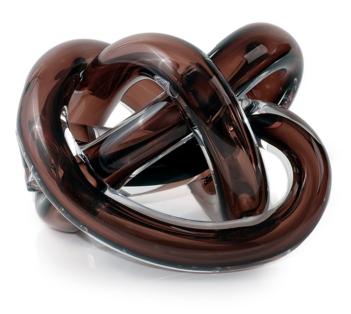

## WRAP OBJECT

SKU: SKL114BRO

A wound length of a glass tube, the wrap is a versatile design element. Each is a unique handmade piece, no two exactly alike. Shown in Custom Brown and available in opaque, or transparent colors. Whether alone, in threes, or in larger groups, wrap presents a distinct opportunity to display the beauty and immediacy of hand-blown Czech glass.Dimensions: Dia. 7"