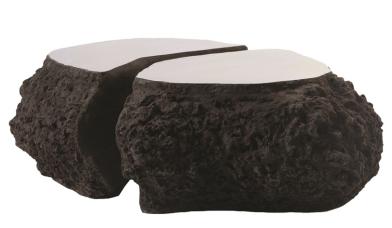

## SPLIT DIFFERENCE COCKTAIL TABLE

SKU: PHI2046BLK

This award winning piece is an extraordinary addition to any space. Its unique style draws attention from all directions. This table is the perfect accent to make a statement in all environments. With its rocky edges and smooth, mirrored top, this piece is a true showstopper!Dimensions: W 48" x D 34" x H 16"