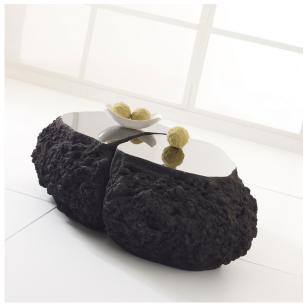

## SPLIT DIFFERENCE COCKTAIL TABLE

SKU: PHI2046BLK

This award winning piece is an extraordinary addition to any space. Its unique style draws attention from all directions. This table is the perfect accent to make a statement in all environments. With its rocky edges and smooth, mirrored top, this piece is a true showstopper!Dimensions: W 48" x D 34" x H 16"