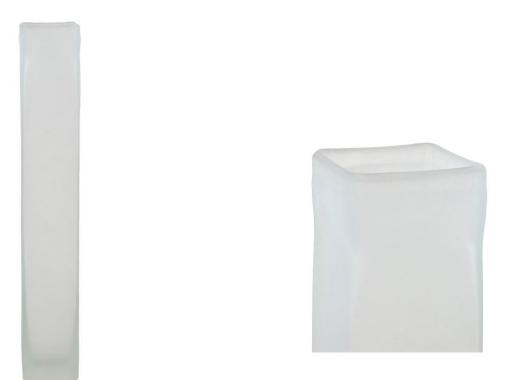

## V. BUILDING L PEARL MAT

SKU: HNR4014

Every Henry Dean object is created out of mouth blown and handmade glass. The use of a wooden mold is a very primitive technique to create glass objects and must be performed by the skilled hands of real artisans. Each time this mold is used, it burns out a little bit, thus giving each object its unique, handmade character.

Dimensions: Dia. 3.5" x H 22"

Boulder Pearl Street 1941 Pearl Street Boulder, CO 80302 p. 303 545-0320 f. 303 545-0944 Denver Cherry Creek North 199 Clayton Lane Denver, CO 80206 p. 303 394-9222 f. 303 394-9111 Fort Collins Front Range Village 4321 Corbett Dr Fort Collins CO 80525 p. 970 632-5957 f. 970 689-3679 Administration & Distribution Center 4246 Carson Street #101 Denver, CO 80239 p. 720 564-1286 f. 720 564-1290