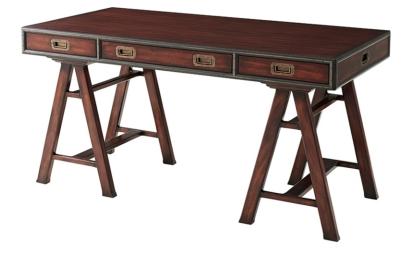

## JODHPUR WRITING DESK

**SKU: THA1008** 

A brass banded Campaign writing desk, with three frieze drawers, on trestle bases. The original Victorian. Craftsmen select wood based on beauty, colour and suitability to each individual piece. Traditional furniture making, wood working techniques and materials are used to ensure enduring quality in every one of our products.Dimensions: W 60" x D 30" x H 30.75"