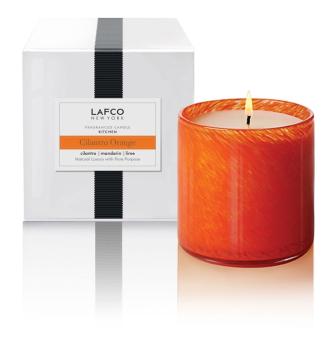

## **KITCHEN CANDLE**

## SKU: LAF1030

Cilantro, mandarin and watercress are blended in a lively fragrance that will compliment every aroma imaginable in the kitchen, from cookies to cassoulet. Candle features clean burning soy-based wax and 100% natural cotton wick, oversized hand-blown art glass vessel that is yours to keep. Burn Time: 90 hoursDimensions: Dia. 15.5 oz