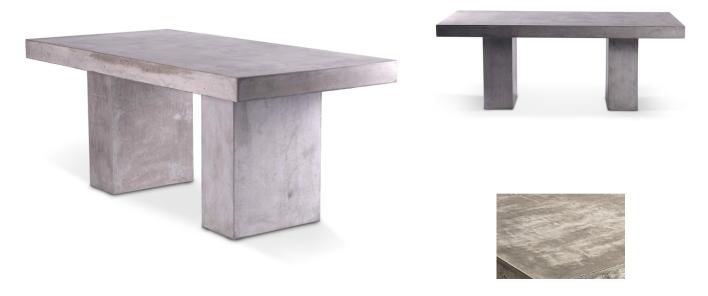

## ADDISON DINING TABLE

SKU: MOD5000-7

Solid and stately, the Addison Dining Table uses fiber-reinforced concrete to create a modern foundation for entertaining. Its blend of granite stone powder, natural jute fibers, and Portland cement has been sealed to create a smooth surface. Over time the indoor-outdoor piece will develop a unique patina and personality, reflecting the surprising evolutionary nature of its industrial material. Also available in 6' and 8' lengths.Dimensions: W 83" x D 40" x H 30"