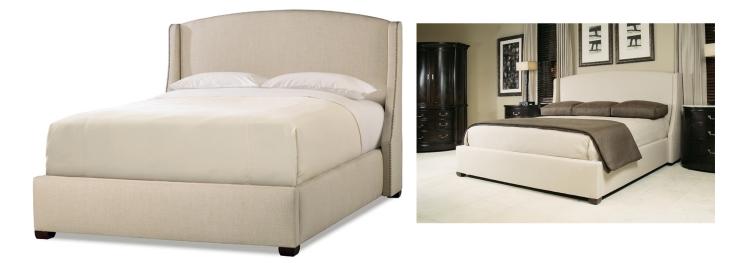

## COOPER WING BED

SKU: HWI6005Q

With a romantic and streamlined design, this deluxe Cooper Wing Bed will enhance the look and feel of your modern bedroom. The fully-upholstered headboard features an ornate nail-head trim that provides an additional eye-catching detail its stylish appearance. Complementing the charm of the upholstered elements, the rich Espresso finish adds an additional dimension of elegance to the overall formal aesthetic.Dimensions: W 72" x D 87.325" x H 54.125"