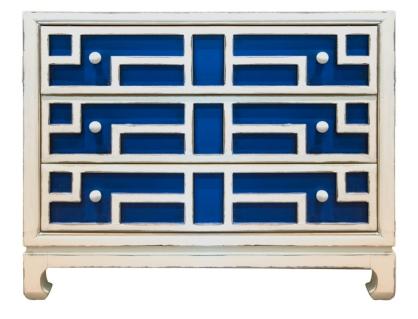

## THREE DRAWER HORSE-HOOF FOOT DRESSER

## SKU: LGA1056

Resting on Ming feet with Chippendale-style molding and rattan panels, this Chinese elm dresser exudes an air of worldly sophistication.Dimensions: W 41" x D 18" x H 33"

Boulder Pearl Street 1941 Pearl Street Boulder, CO 80302 p. 303 545-0320 f. 303 545-0944 Denver Cherry Creek North 199 Clayton Lane Denver, CO 80206 p. 303 394-9222 f. 303 394-9111 Fort Collins Front Range Village 4321 Corbett Dr Fort Collins CO 80525 p. 970 632-5957 f. 970 689-3679 Administration & Distribution Center 4246 Carson Street #101 Denver, CO 80239 p. 720 564-1286 f. 720 564-1290