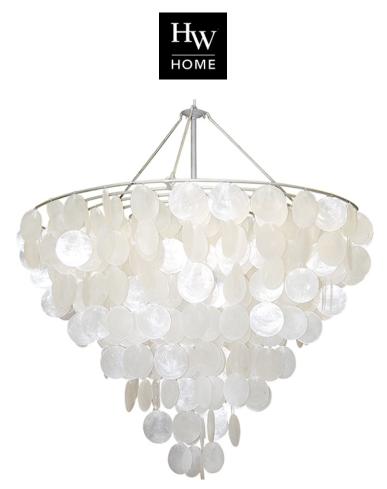

## SERENA CHANDELIER

SKU: OLY1031XL

Mod but always in style. The Serena is perfect for an entry way, dining room, or for a dramatic living area. The shells being a natural product will vary in color and size. Serena requires four 60-watt bulbs. Includes canopy and three feet of chain. Please consult with a bonded electrician before installing. Shown standard in Capiz ShellDimensions: Dia. 37" x H 34"