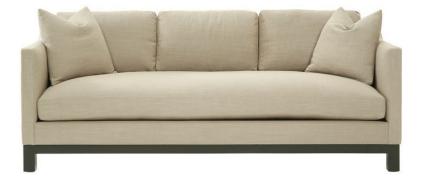

## STAFFORD SOFA

## **SKU: TRU1050**

Part of HW Home's True Collection, the Stafford Sofa is a breath of fresh air. A beautiful silhouette wrapped in Bishop Feather fabric, this piece is versatile and contemporary, and will add the style and comfort wanted in a great sofa. While supplies last.Dimensions: W 84" x D 36" x H 30"