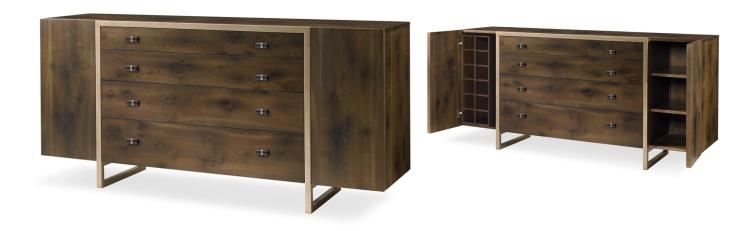

## **FUMED BUFFET WITH DRAWER PULLS**

SKU: MOD1405

Fumed cluster oak and artisan metal combine with clean modern lines for a fresh take on the essential buffet. A ribbon of forged metal frames the buffet's mid-section and continues to modern, bracket feet. Wood grain turns in an opposing direction outside of the defining metal frame. The interior os optimized with a flatware trey, adjustable shelves and removable wine bottle storage. Dimensions: W 72" x D 19" x H 34.25"