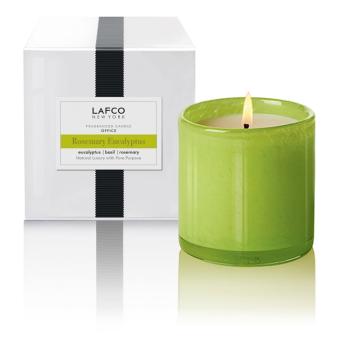

## **OFFICE CANDLE**

## SKU: LAF1026

Invigorating eucalyptus and rosemary are complimented by wild min to encourage sharp thinking and wakefulness. After hours in front of the computer monitor or check book, this fragrance will keep you inspired and clearheaded. Candle features clean burning soy-based wax and 100% natural cotton wick, oversized hand-blown art glass vessel that is yours to keep, and over 90 hours of burn time.Dimensions: Dia. 15.5 oz