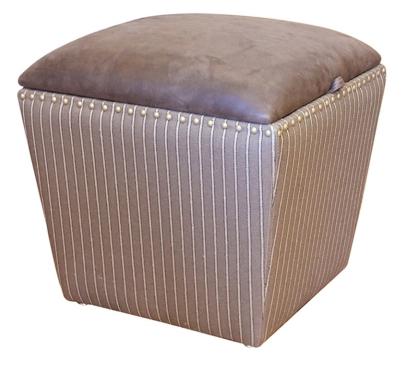

## ESPRESSO STRIPE SQUARE OTTOMAN

SKU: PAL1317

Storage ottoman with removable top (no hinges). Top in Buff Leather and bottom in Espresso Stripe. Ottoman is lined with black fabric. Includes Nylon glides and 1/2" Old Gold nailheads.Dimensions: Dia. 20" x H 22.5"