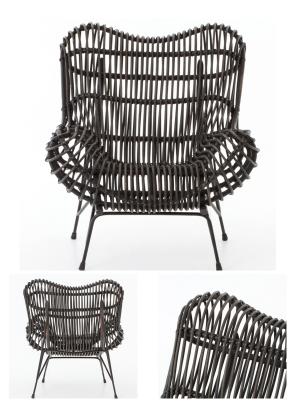

## **BUTTERFLY CHAIR**

SKU: AUS1235

Unexpected pairings teeter on the edge of rule-breaking, then find balance in traditional forms, clever details and sophisticated materials. Designed with an antique dealer's trained eye then re-edited to mix into the modern day home, the Butterfly Chair looks as if it could have been inherited, bringing an artful, curatorial style to life.Dimensions: W 34.5" x D 33.5" x H 39"