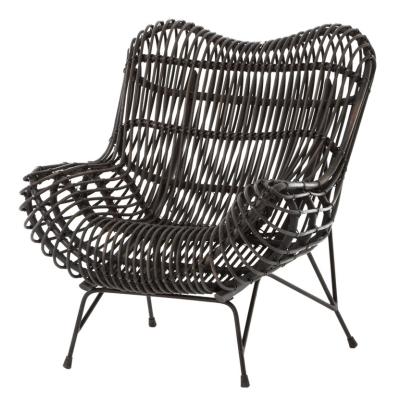

## **BUTTERFLY CHAIR**

SKU: AUS1235

Unexpected pairings teeter on the edge of rule-breaking, then find balance in traditional forms, clever details and sophisticated materials. Designed with an antique dealer's trained eye then re-edited to mix into the modern day home, the Butterfly Chair looks as if it could have been inherited, bringing an artful, curatorial style to life.Dimensions: W 34.5" x D 33.5" x H 39"