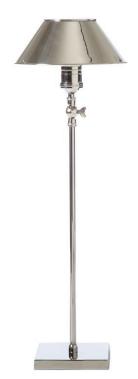

## **STUDY LAMP**

## SKU: COS3055

The Study Lamp provides soft task lighting in a retro inspired and sleek design. Perfect for any office or study area, this fixture brings a sophisticated and streamlined look to workspaces.Dimensions: W 6" x D 6" x H 27.5" (Shade + Base)