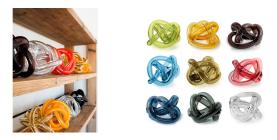

## WRAP OBJECT

## SKU: SKL114WHT

A wound length of glass tube, wrap is a versatile design element. Each is a unique handmade piece, no two exactly alike. Available in opaque, or transparent colors. Whether alone, in threes, or in larger groups, wrap presents a distinct opportunity to display the beauty and immediacy of hand blown Czech glass.Dia. 7"