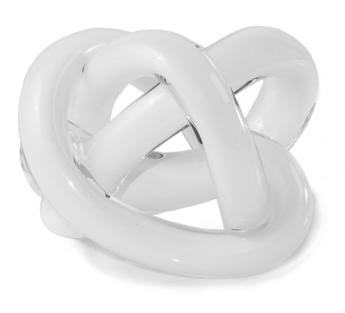

## WRAP OBJECT

## SKU: SKL114WHT

A wound length of glass tube, wrap is a versatile design element. Each is a unique handmade piece, no two exactly alike. Available in opaque, or transparent colors. Whether alone, in threes, or in larger groups, wrap presents a distinct opportunity to display the beauty and immediacy of hand blown Czech glass.Dia. 7"