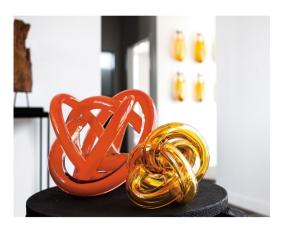

## WRAP OBJECT

## SKU: SKL114WHT

A wound length of glass tube, wrap is a versatile design element. Each is a unique handmade piece, no two exactly alike. Available in opaque, or transparent colors. Whether alone, in threes, or in larger groups, wrap presents a distinct opportunity to display the beauty and immediacy of hand blown Czech glass.Dia. 7"