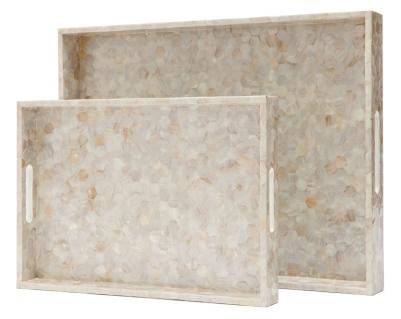

## ELLIE HEXAGON PATTERN TRAY

SKU: MAD1055S

Old time allure is brought out with the Ellie Hexagon Pattern Tray. The luxurioius mother of pearl is brought together by a geometric hexagon motif adding a touch of intrigue and sophistication, only matched by its intricacy.Dimensions: W 12" x D 18" x H 2"