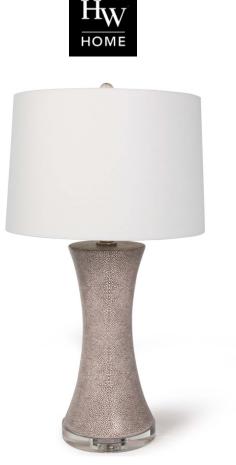

## CLARA CERAMIC SHAGREEN LAMP

## **SKU: REA1085**

With an eclectic vision that resonates with natural style, and a modern look, this lamp an elegant and relaxed impression to your living space.Dimensions: Dia. 15" x H 27"

Boulder Pearl Street 1941 Pearl Street Boulder, CO 80302 p. 303 545-0320 f. 303 545-0944 Denver Cherry Creek North 199 Clayton Lane Denver, CO 80206 p. 303 394-9222 f. 303 394-9111 Fort Collins Front Range Village 4321 Corbett Dr Fort Collins CO 80525 p. 970 632-5957 f. 970 689-3679 Administration & Distribution Center 4246 Carson Street #101 Denver, CO 80239 p. 720 564-1286 f. 720 564-1290