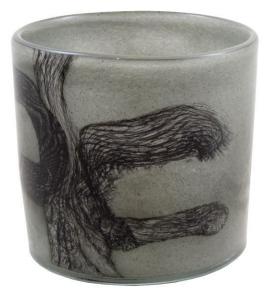

## **V. BLACK TREE**

SKU: HNR4002

Every Henry Dean object is created out of mouth blown and handmade glass. The use of a wooden mold is a very primitive technique to create glass objects and must be performed by the skilled hands of real artisans. Each time this mold is used, it burns out a little bit, thus giving each object its unique, handmade character.

Dimensions: Dia. 8.5" x H 8"

Boulder Pearl Street 1941 Pearl Street Boulder, CO 80302 p. 303 545-0320 f. 303 545-0944 Denver Cherry Creek North 199 Clayton Lane Denver, CO 80206 p. 303 394-9222 f. 303 394-9111 Fort Collins Front Range Village 4321 Corbett Dr Fort Collins CO 80525 p. 970 632-5957 f. 970 689-3679 Administration & Distribution Center 4246 Carson Street #101 Denver, CO 80239 p. 720 564-1286 f. 720 564-1290