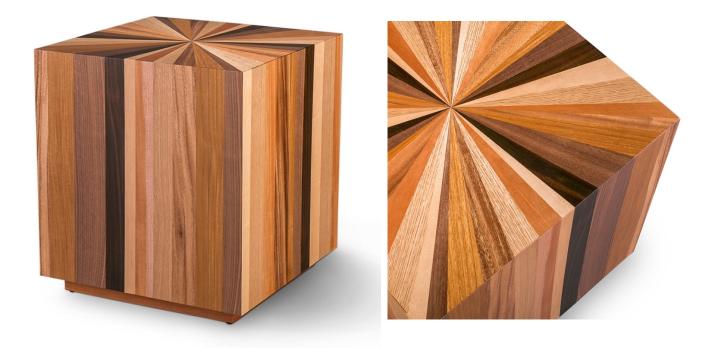

## SUNBURST END TABLE

SKU: MOD5090E

Distinct in look and wood color finishes, the Sun End Table is the perfect eye-catching piece to put in your modern living room or bedroom. Made from beautiful mixed wood veneer and MDF, it captures an edgy look and unique details that you wouldn't find in most end tables. A stylistic piece for the any home, it's the perfect end table to rest a book or a small cup. Dimensions: Dia. 21.5" x H 21.5"