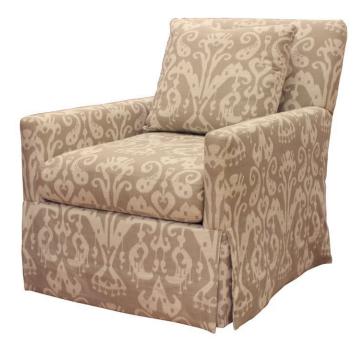

## **ZOZO SWIVEL CHAIR**

**SKU: LEE2004** 

ZoZo is a classic with his dress makers skirting detail. A pair is perfect for a sitting room. Collection: Chair, Swivel Chair, Swivel Glider Chair, Sofa, Apartment Sofa, and Queen and Full Sleep Sofa. ZoZo is available in hundreds of luxurious fabrics. COM available. ZoZo is shown in Salem Natural. American Made! Frame: Kiln-dried hardwood, Joints: Double dowels, high pressure stapled, corner blocked, Cushion : 1.8 high-resiliency, high-density foam that meets California Code for fire retardency. Dimensions W 29" x D34" x H 35"