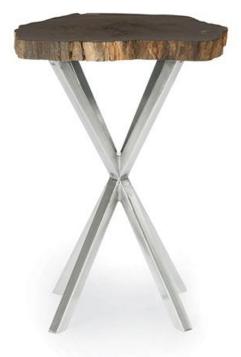

## BLACK PETRIFIED END TABLE

**SKU: HWI1093** 

Offering dramatic natural elegance, this rustic metal chairside table features a petrified stone slab with a Black finish. The base of the table is a crossing metal design with a gleaming galvanized finish.Dimensions: W 20" x D 20" x H 23.375