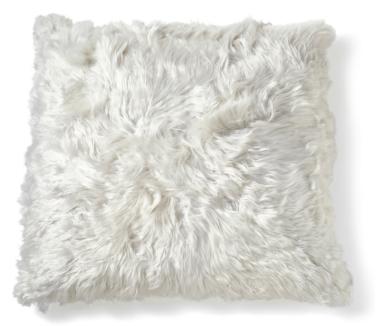

## ALPACA PILLOW

## SKU: HWH8006IV

One of natures softest fibers, our Alpaca cushions are backed in Microsuede with a zipper and filled with a feather/down insert. All products are one of a kind; difference may include color variation, marking within the natural hide, wool length and or texture.Dimensions: W 20" x H 20"