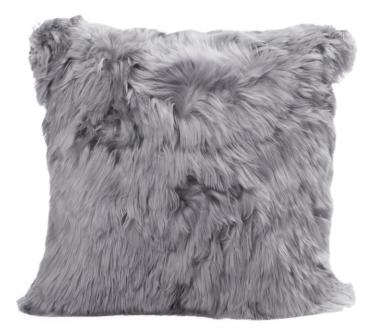

## ALPACA PILLOW

## SKU: HWH8006CG

One of natures softest fibers, our Alpaca cushions are backed in Microsuede with a zipper and filled with a feather/down insert. All products are one of a kind; difference may include color variation, marking within the natural hide, wool length and or texture.Dimensions: W 20" x H 20"