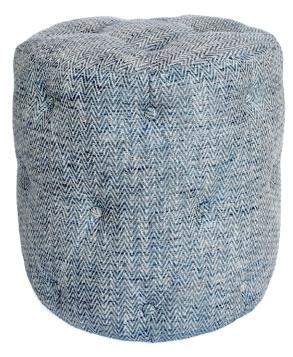

## DARCY TUFTED OTTOMAN

SKU: PRE5565AL

This versatile design and stylish Artisan Lakeland fabric bring together a sense of relaxation, laid-back demeanor and well-rounded function to any home with ease. Pair with seating pieces to add a tailored and contemporary look to your living space.Dimensions: Dia. 20" x H 19"