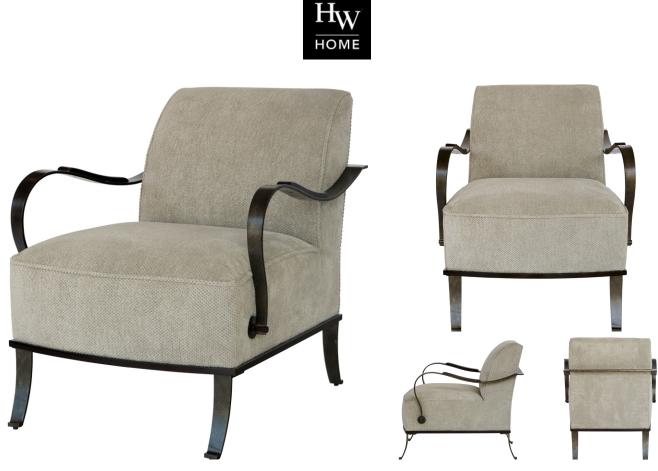

## MIXED MESSAGE CHAIR

SKU: SDG1240

This chair features a combination of metal and upholstery making it a stand-out accent piece in any chic home. The legs and arms are fabricated of expertly molded metal and finished in antique bronze. Dimensions: W 27.5" x D 32.5" x H 31"