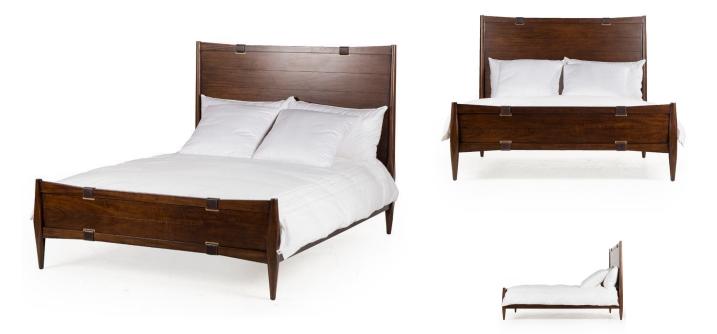

## **DURHAM BED**

## SKU: DCR1225KB

Campaign styled panel bed of beech and poplar woods with tapered, turned legs and accented with leather and Brass detailing.Dimensions: W 84.5" x D 80.5" x H 61"

Boulder Pearl Street 1941 Pearl Street Boulder, CO 80302 p. 303 545-0320 f. 303 545-0944 Denver Cherry Creek North 199 Clayton Lane Denver, CO 80206 p. 303 394-9222 f. 303 394-9111 Fort Collins Front Range Village 4321 Corbett Dr Fort Collins CO 80525 p. 970 632-5957 f. 970 689-3679 Administration & Distribution Center 4246 Carson Street #101 Denver, CO 80239 p. 720 564-1286 f. 720 564-1290