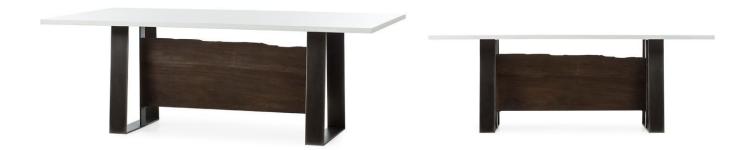

## JORDAN DINING TABLE

SKU: DCR1230

Industrial steel sledge legs are the perfect counterpoint to a contemporary, Snow White lacquer slab. An additional support beam is crafted from Grand Cashew Solids which is sourced from the underwater forests near the Panama Canal.A statement piece for your dining room.Dimensions: W 84" x D 45" x H 30"