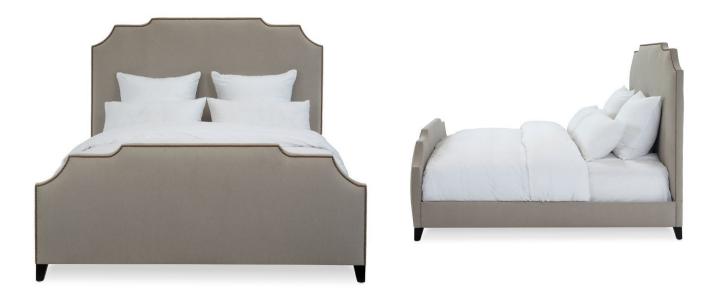

## **BENTLEY BED**

SKU: TRU3075CKEM

A beautiful example of stylish simplicity, the Bentley Bed is meant to delight. This bed is covered in Expectation Mousse fabric and features a scalloped headboard and matching footboard. A delicate strand of nailheads adorns and outlines the unique shape of both. The Bentley is an exquisite addition to any refined bedroom.