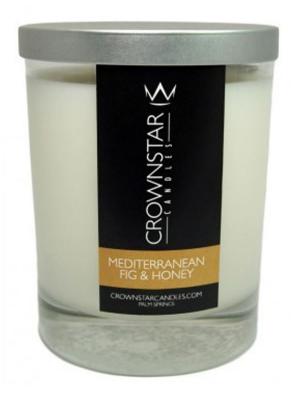

## **MEDITERRANEAN FIG & HONEY CANDLE**

## SKU: CSD1020

An enticing blend of rich fig, exotic amber, sandalwood and fresh lemon with a rich woody bouquet of oakmoss, velvety cashmere and sweet honey. Hand poured with a soy wax blend using cotton wicks for a clean burn with maximum scent thrown. Hand crafted fragrance oils are infused with natural essential oils and plant extracts.Dimensions: 10oz