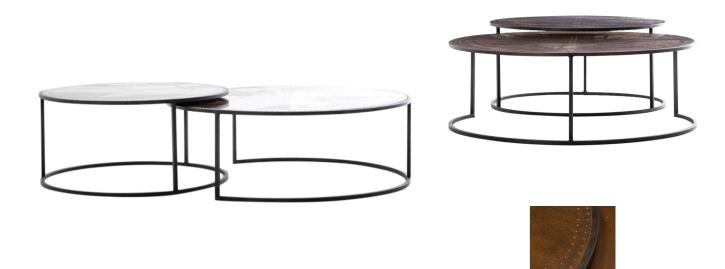

## CATALINA NESTING COCKTAIL TABLES

SKU: AUS1390

Eye-catching, entertaining layers are designed to slide together or apart, effortlessly. Slender bases support rounded, antiqued copper-clad table tops with double rows of contrasting nail heads.Dimensions: Dia. 40" x H 15" (Large) Dia. 31.5" x H 14" (Small)