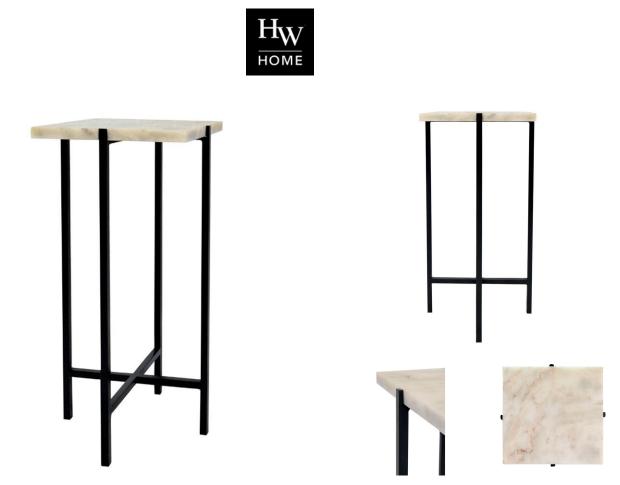

## ROBERT MARBLE DRINK TABLE

**SKU: TRU1355** 

A sweet and swanky accent table. Elevate cocktail hour with the addition of this posh table made from marble sitting atop an iron frame in anthracite grey finish. Each marble piece will vary in its mineral intricacies and is therefore one of a kind.

Dimensions: Dia. 10" x H 20"

Boulder Pearl Street 1941 Pearl Street Boulder, CO 80302 p. 303 545-0320 f. 303 545-0944 Denver Cherry Creek North 199 Clayton Lane Denver, CO 80206 p. 303 394-9222 f. 303 394-9111 Fort Collins Front Range Village 4321 Corbett Dr Fort Collins CO 80525 p. 970 632-5957 f. 970 689-3679 Administration & Distribution Center 4246 Carson Street #101 Denver, CO 80239 p. 720 564-1286 f. 720 564-1290