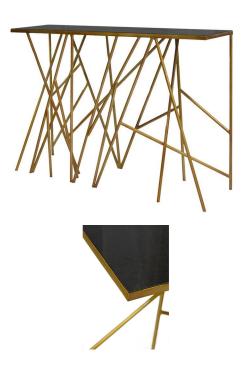

## JEREMY BRASS LEGEND CONSOLE

SKU: TRU1365AB

A show-stopping console table that won't disappoint! The Jeremy Legend Console Table is a stunning piece of aesthetic design. Shown here in Antique Brass finish and Black granite top, this piece marries fine materials with a unique industrial silhouette. Each granite piece will vary in its mineral intricacies and is, therefore, one of a kind.Dimensions: W 48" x D 14" x H 33"