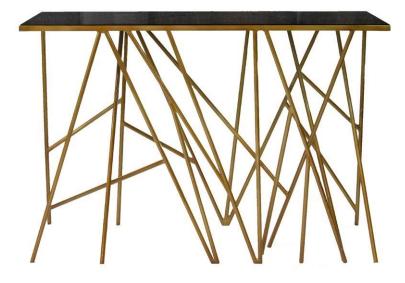

## JEREMY BRASS LEGEND CONSOLE

SKU: TRU1365AB

A show-stopping console table that won't disappoint! The Jeremy Legend Console Table is a stunning piece of aesthetic design. Shown here in Antique Brass finish and Black granite top, this piece marries fine materials with a unique industrial silhouette. Each granite piece will vary in its mineral intricacies and is, therefore, one of a kind.Dimensions: W 48" x D 14" x H 33"