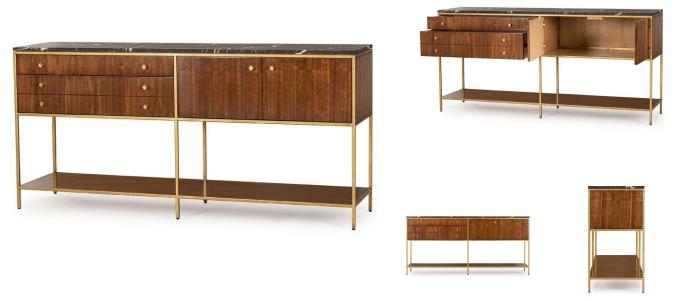

## COPELAND MINI SIDEBOARD

SKU: DCR1215MS

Bring elegant flair to your contemporary or vintage-inspired dining space with this delightful three-drawer sideboard. Crafted from walnut veneer and powder coated iron, the sideboard is topped with gorgeous Black burkina marble for service or decoration.Dimensions: W 72" x D 18" x H 34.25"