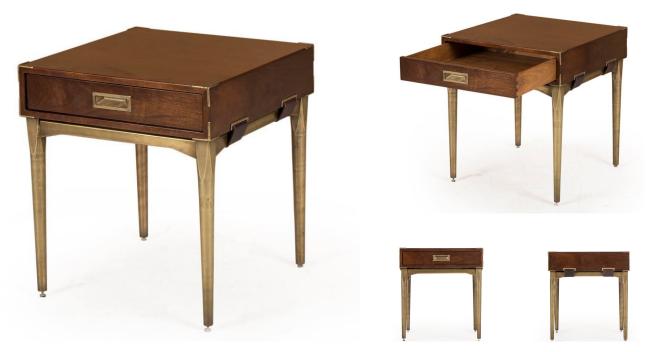

## DURHAM END TABLE

SKU: DCR1225E

Campaign styled end table in a medium Walnut finish accented with turned metal legs in a satin Brass finish and leather and Brass handles.Dimensions: Dia. 22" x H 24"

Boulder Pearl Street 1941 Pearl Street Boulder, CO 80302 p. 303 545-0320 f. 303 545-0944 Denver Cherry Creek North 199 Clayton Lane Denver, CO 80206 p. 303 394-9222 f. 303 394-9111 Fort Collins Front Range Village 4321 Corbett Dr Fort Collins CO 80525 p. 970 632-5957 f. 970 689-3679 Administration & Distribution Center 4246 Carson Street #101 Denver, CO 80239 p. 720 564-1286 f. 720 564-1290