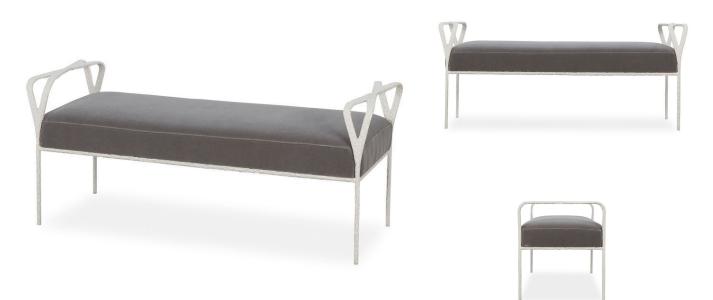

## **AVALON BENCH**

SKU: DCR1330

The iconic style of the Avalon Bench features clean lines and neutral tones blended with charming warmth and sumptuous tactile opulence. Wrapped in Mohair Velvet fabric and hammered metal frame finished in Chalk, this bench brings dynamic warmth to your décor.Dimensions: W 59" x D 18" x H 20"