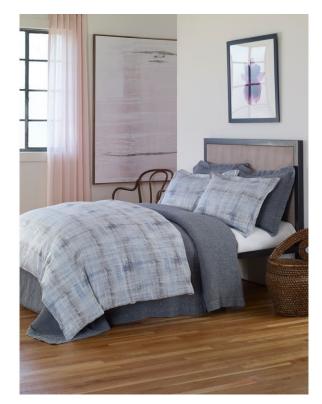

## DELANO KNIFE EDGE SHAM

## SKU: WCT1020SS

Delano's easy elegance and pared down sophistication adds style to any room. 300 Thread Count. 100% Cotton. Woven Jacquard Striate Design. Machine Washable. Cool Water. Low Heat. Duvet and Shams reverse to same fabric. Made in Portugal.